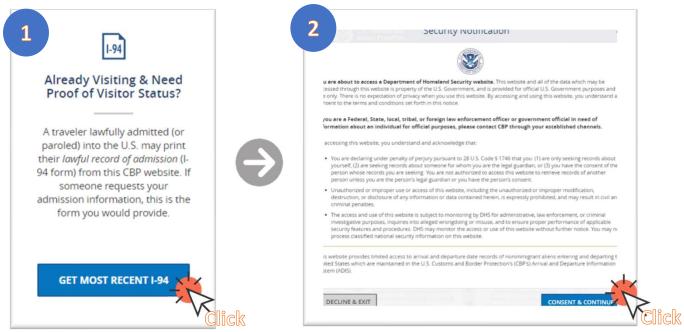

## How to Access and Print Your Lawful Record of Admission (I-94 Form)

If you were recently processed as an undocumented non-citizen or traveler with an Alien registration number (A number), follow these instructions to print your I-94 Form from this website. If someone requests your admission information, this is the form you would provide.