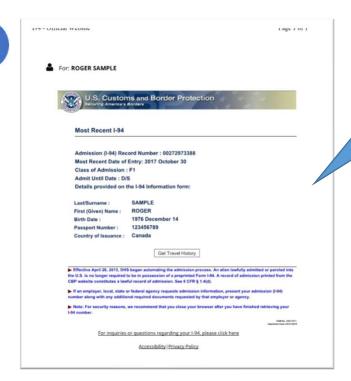

## How to Access and Print Your Lawful Record of Admission (I-94 Form)

If you were recently processed as an undocumented non-citizen or traveler with an Alien registration number (A number), follow these instructions to print your I-94 Form from this website. If someone requests your admission information, this is the form you would provide.

4

This is your electronic I-94 form. If someone requests your admission information, this is the form you would provide

on the keyboard or right click on the

To print this page, either use CTRL + C mouse. Select print from the popup menu.